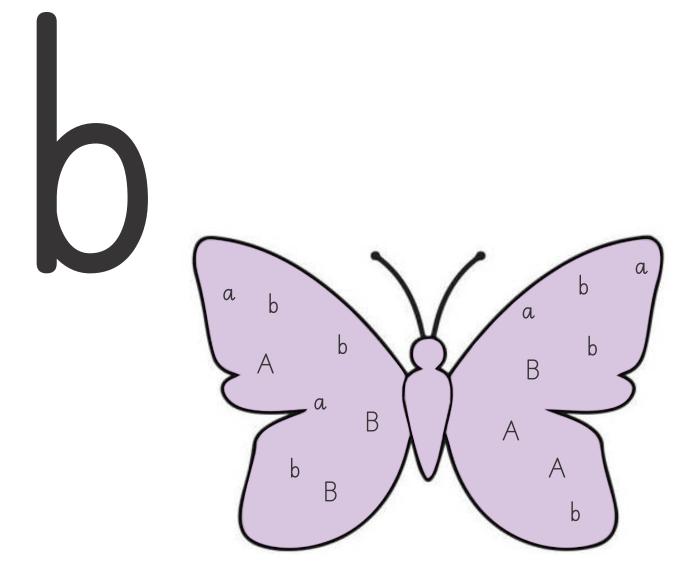

Circle the letter 'b' in the butterfly.

Trace the letter 'b'.

Topic: Letter 'b' Worksheet # 5

Student Name:\_\_\_\_\_Date:\_\_\_\_\_

scan QR code for catalogue

Colour the bus and trace the letter 'b'.