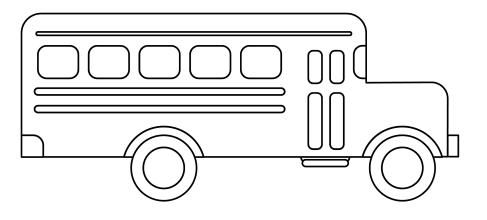

Circle the letter 'b' in the butterfly.

Trace the letter 'b'.

Topic: Letter 'b' Worksheet # 5

Student Name:\_\_\_\_\_Date:\_\_\_\_\_

scan QR code for catalogue

Colour the bus and trace the letter 'b'.