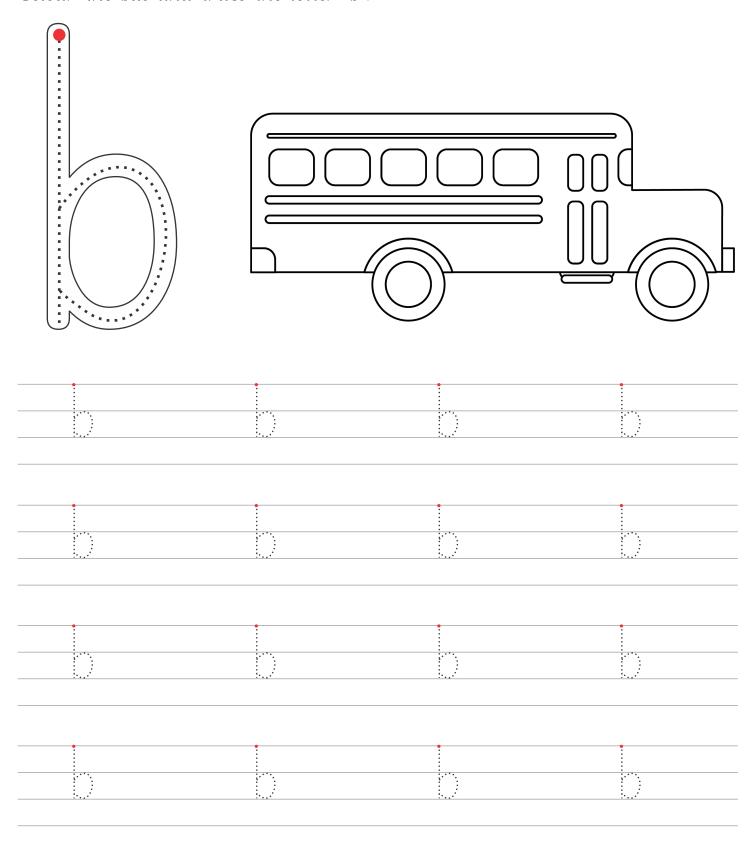

Circle the letter 'b' in the butterfly.

Trace the letter 'b'.

Topic: Letter 'b' Worksheet # 5

Student Name:\_\_\_\_\_Date:\_\_\_\_\_

scan QR code for catalogue

Colour the bus and trace the letter 'b'.