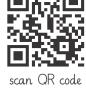

Topic: Letter 'b' Worksheet # 1

scan QR code for catalogue

Student Name:\_\_\_\_\_\_Date:\_\_\_\_\_

Trace the letter 'b' and paste the yellow and black stripes on bee and colour it.

Topic: Letter 'b' Worksheet # 2