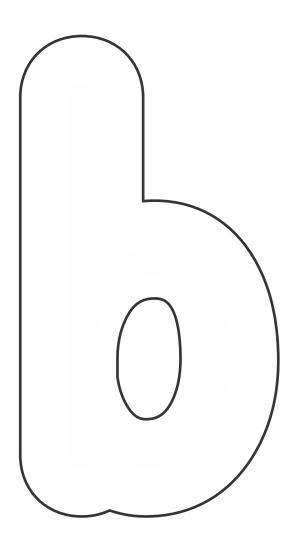

Paste the 'blue buttons' on letter 'b'.

Trace the letter 'b'.

Topic: Letter 'b' Worksheet #4

scan QR code for catalogue

| Student Name:_               | Date: |
|------------------------------|-------|
| 3 totototot t 1 toti i to .— |       |